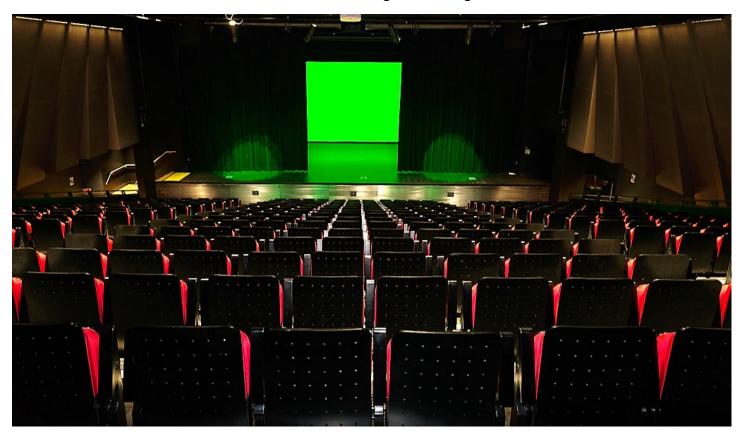

## Theatre Seating Map



Please note, this map is intended as a guide only and is not to exact scale.

Seating is tiered: all rows from Row B to Row Q are stepped. The aisles are located between Seats 7 & 8, and also seats 18 & 19.

Seats 1 & 25 are against the wall.

Rows B – J is via Doors 1 & 2, accessible from the main Foyer (street level).

For Rows K – R is via Doors 3 & 4 on Level 1 (access via lift or stairs).

Wheelchair seating is located in Row R, the only row that is accessible without a step. Booking Wheelchair seating is available through the Box Office only. For further information, contact the Box Office team on (02) 4723 5050.

From stage looking out at the auditorium



From back row looking toward stage