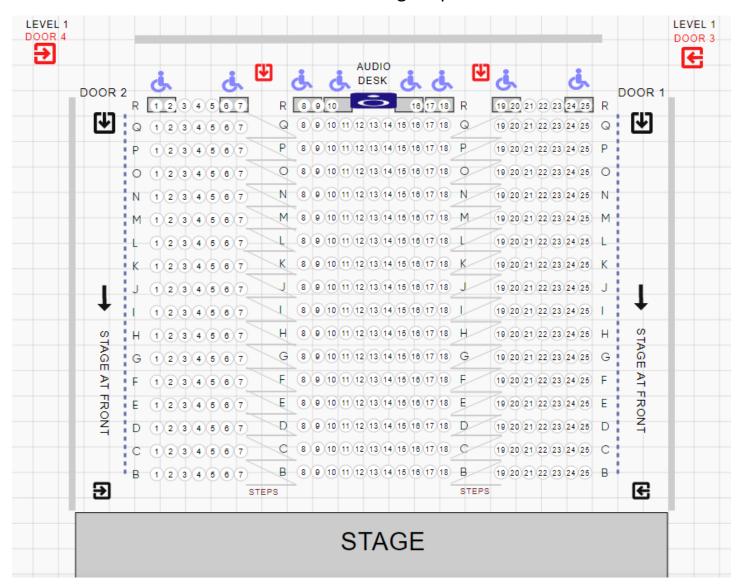

## Theatre Seating Map

Please note, this map is intended as a guide only and is not to exact scale.

Seating is tiered: all rows from Row B to Row Q are stepped. The aisles are located between Seats 7 & 8, and also seats 18 & 19.

Seats 1 & 25 are against the wall.

Rows B – J is via Doors 1 & 2, accessible from the main Foyer (street level).

For Rows K – R is via Doors 3 & 4 on Level 1 (access via lift or stairs).

Wheelchair seating is located in Row R, the only row that is accessible without a step. Booking Wheelchair seating is available through the Box Office only. For further information, contact the Box Office team on (02) 4723 5050.