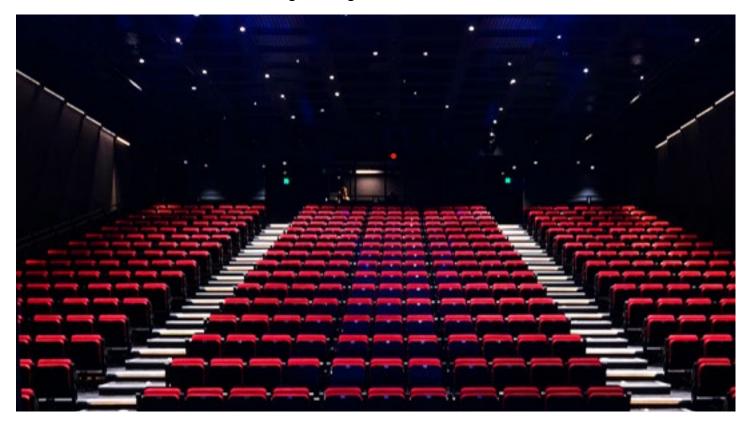

## Theatre Seating Map



Please note, this map is intended as a guide only and is not to exact scale.

Seating is tiered: all rows from Row B to Row Q are stepped. The aisles are located between Seats 7 & 8, and also seats 18 & 19.

Seats 1 & 25 are against the wall.

Rows B – J is via Doors 1 & 2, accessible from the main Foyer (street level).

For Rows K – R is via Doors 3 & 4 on Level 1 (access via lift or stairs).

Wheelchair seating is located in Row R, the only row that is accessible without a step. Booking Wheelchair seating is available through the Box Office only. For further information, contact the Box Office team on (02) 4723 5050.

From stage looking out at the auditorium



From back row looking toward stage